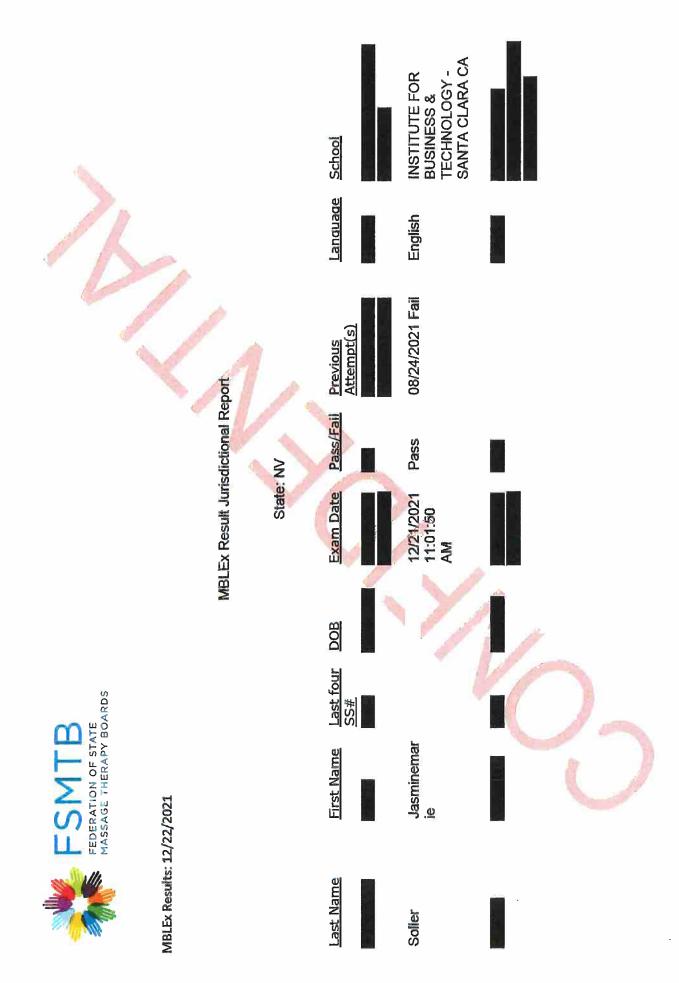

Board Meeting Application review: Summary of Jasminemarie B. Soller arrests/charges:

7/22/1993 – San Jose Police Department arrest for 2 counts of Corporal punishment/injury of child and 1 count of cruelty to child with great bodily injury/death.

Upon plea deal agreement 2 counts of corporal punishment/injury of child reduced to inflict injury upon child which were later dismissed and a conviction of 1 count of willful child cruelty possible injury/death.